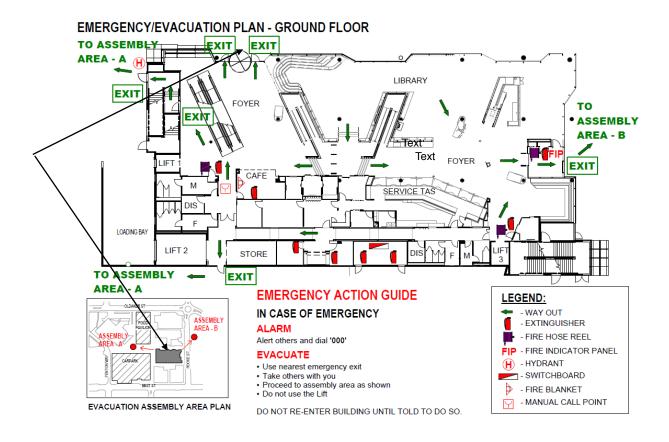

Market Square is adjacent to the multi-level carpark, accessible from Best Street and Fenton Way.

The map below shows the entrance between the two EXIT signs either side of the revolving door. Then take LIFT 1 to the first floor. The meeting is in the Quoiba Room directly above the entrance way.

Although hard to read the small map bottom left in the diagram below shows the entrance via market square.